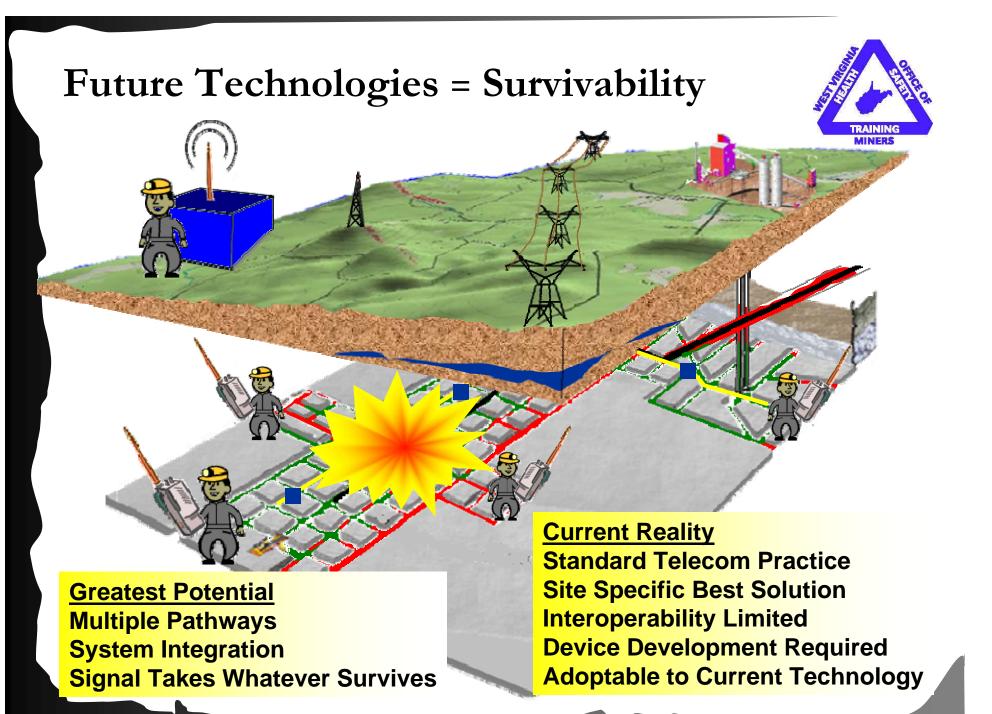

## **Communication Reality** Surface Facilities WV SB 247 and the Miner Act did not revoke the laws of physics KEY Indicates Return Air Indicates intake Air Underground Mine Longwall **Mining Section Continuous Mining** Section WV §56-4 drafted with all the laws in mind

## WV §56-4

- Wireless miner not connected by wire
- Two-way communications to each miner in at least two separate airways
- Tracking each miner in relation to known points prior and in escapeways after
- Operators submit Communication/Tracking Plan by July 31, 2007
  - Understand needs and thought through risks
  - Survive accident or be quickly repairable
  - Communication center operator min. red-hat