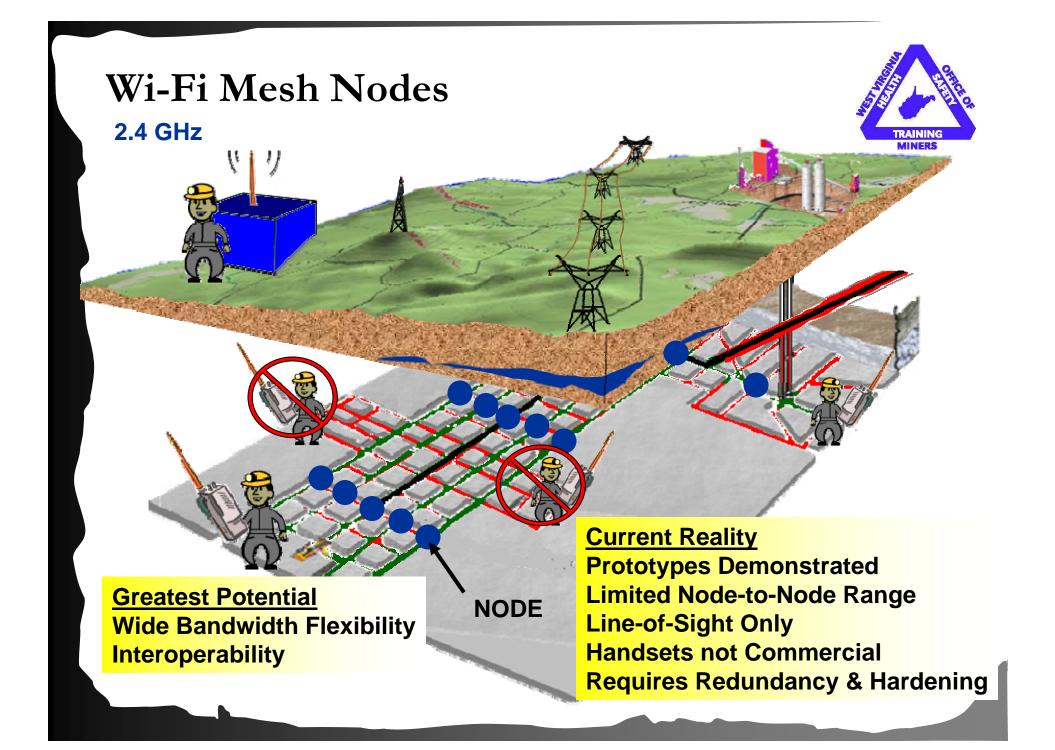

## Through The Earth (TTE)

Greatest Potential No In-Mine Backbone

200Hz-4000Hz

Current Reality Commercial One-Way w/Text Off-Axis Reception Problematic Large Antenna Loops Non-Permissible Power Levels Emergency Shelter Option