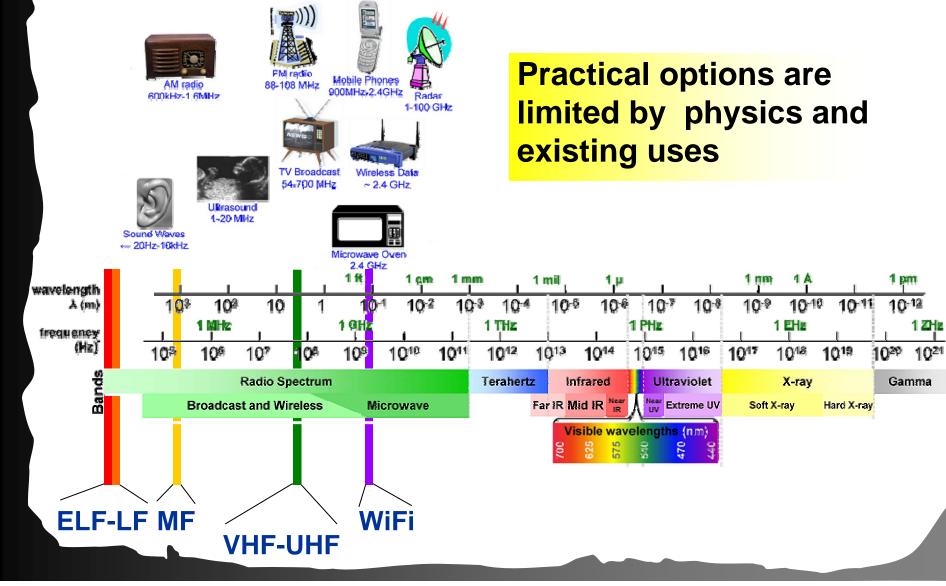

l our goal...

## **Everybody gets to go home!**

## **Communication Reality** Surface Facilities WV SB 247 and the Miner Act did not revoke the laws of physics KEY Indicates Return Air Indicates intake Air Underground Mine Longwall **Mining Section Continuous Mining** Section WV §56-4 drafted with all the laws in mind

## WV §56-4



- Wireless miner not connected by wire
- Two-way communications to each miner in at least two separate airways
- Tracking each miner in relation to known points prior and in escapeways after
- Operators submit Communication/Tracking Plan by July 31, 2007
  - Understand needs and thought through risks
  - Survive accident or be quickly repairable
  - Communication center operator min. red-hat

# Talking Where Cell Phones Won't Go



1 pm

10-12

Gamma

1 ZHz



## Through The Earth (TTE)



Greatest Potential No In-Mine Backbone

200Hz-4000Hz

Current Reality Commercial One-Way w/Text Off-Axis Reception Problematic Large Antenna Loops Non-Permissible Power Levels Emergency Shelter Option













## Tracking Where GPS Won't Go



## Know the Location

Proximity signal strength Acknowledgement

Communicate the Location Dedicated backbone Shared backbone

## Show Information

Map display Data analysis Threshold alarms Current Reality Zone Systems RFID Active Tag Systems Ethernet Backbone and Leaky Feeder Backbone Signal Triangulation Near

## WV §56-4 Functionality Reviews



After the evaluation of the documentation submitted and with the recommendation of our technical reviewers the Office of Miner's Health Safety and Training verifies that