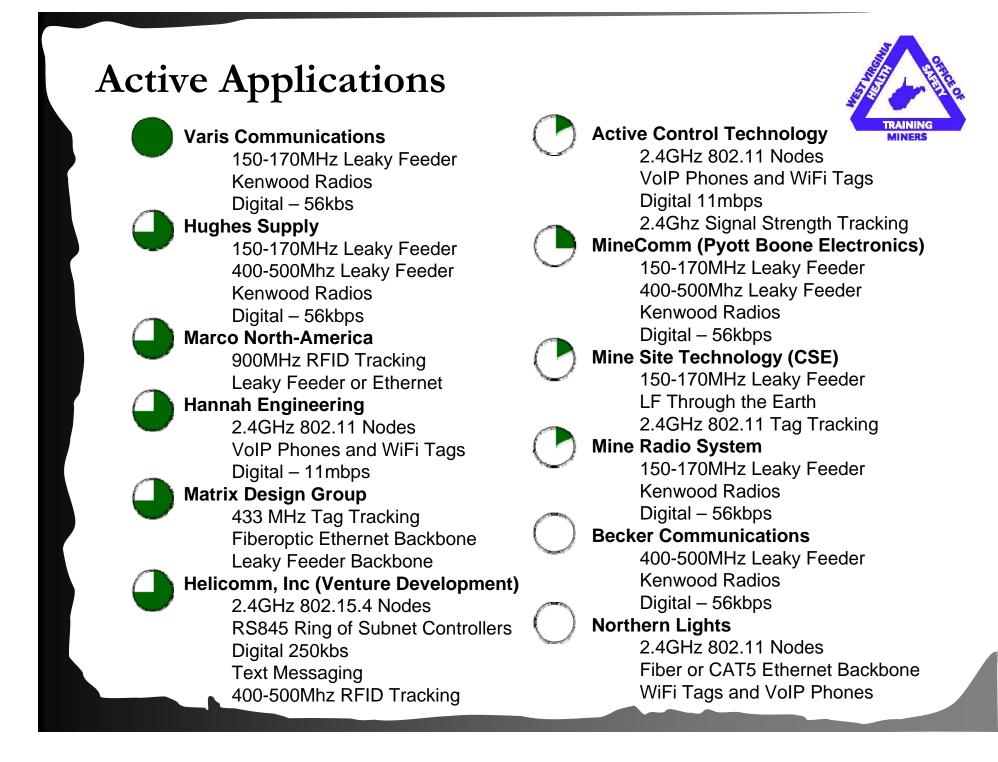

ID Active Tag Systems Ethernet Backbone and Leaky Feeder Backbone Signal Triangulation Near

## WV §56-4 Functionality Reviews



After the evaluation of the documentation submitted and with the recommendation of our technical reviewers the Office of Miner's Health Safety and Training verifies that has demonstrated functionality such as would allow W.Va. underground mining permit holders to meet all or part of their requirements for emergency communications and tracking outlined in the West Virginia Emergency Rule Governing Protective Clothing And Equipment, §56-4-8 and will be included in the listing of reviewed devices.



**Pre-Application Meeting** 



Application Received



Reviewed



**Data Augmentation Requested** 



**Re-Reviewed** 



**Functionality Determination Letter** 





# Quality of Communications



#### Turns out not to be a trivial question

Copyright Verizon

de la

Adapted a standard reporting format from ARRL

#### **Accepted Reception Reporting Systems**

Signal Strength Interference of any type Overall Quality

5-Excellent5-No interference5-Excellent4-Good4-Very slight4-Good3-Fair3-Moderate3-Fair2-Poor2-Heavy2-Poor1-Useless1-Extreme1-Unusable



# **Quality of Reporting**



**Reporting has been done in distances** 

**Provides limited information** 

#### **Adopted minimal information requirements for reporting**

Miner to Miner Test Data

| Faninmant | Test    | Comm | Distance<br>Between |        | E     | ntry/Crosscut Co           | nditions                                         | SIO   |
|-----------|---------|------|--------------------