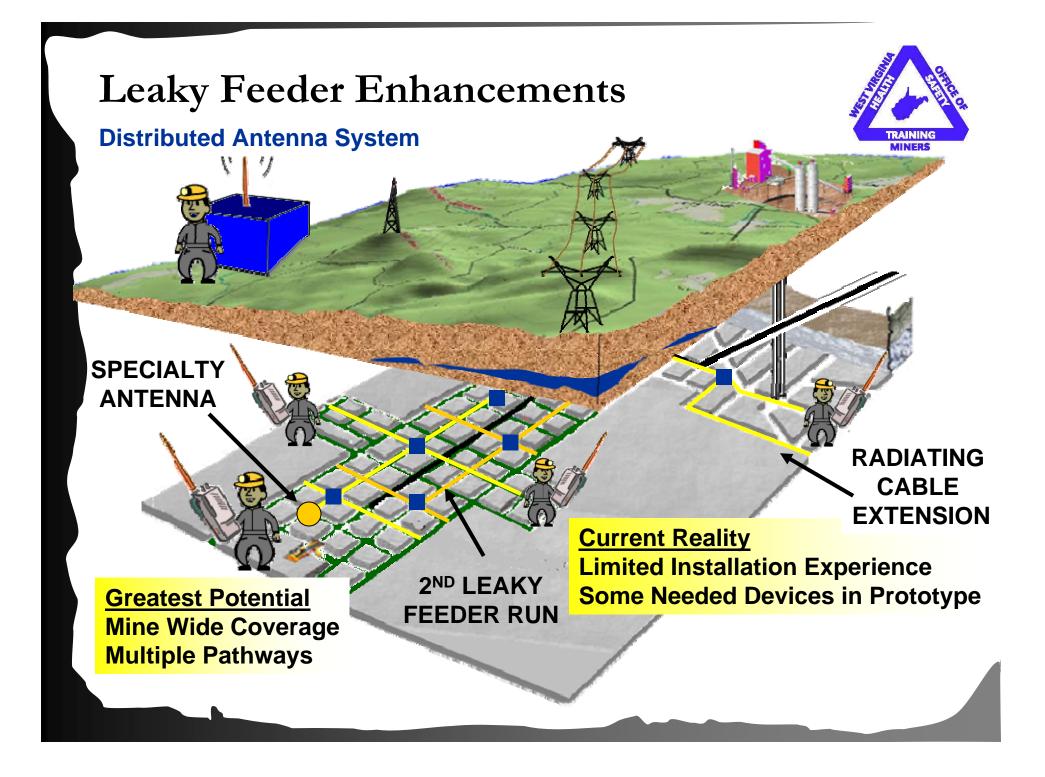

## Through The Earth (TTE)

Greatest Potential No In-Mine Backbone

200Hz-4000Hz

Current Reality Commercial One-Way w/Text Off-Axis Reception Problematic Large Antenna Loops Non-Permissible Power Levels Emergency Shelter Option