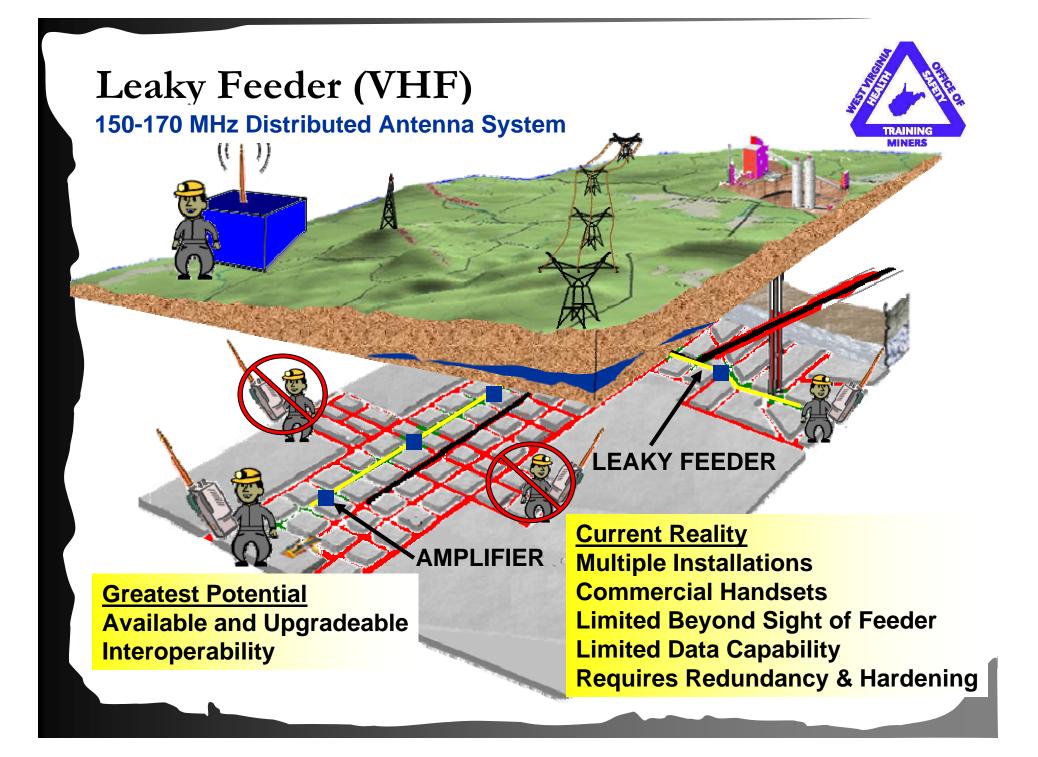

## Through The Earth (TTE)

Greatest Potential No In-Mine Backbone

200Hz-4000Hz

Current Reality Commercial One-Way w/Text Off-Axis Reception Problematic Large Antenna Loops Non-Permissible Power Levels Emergency Shelter Option