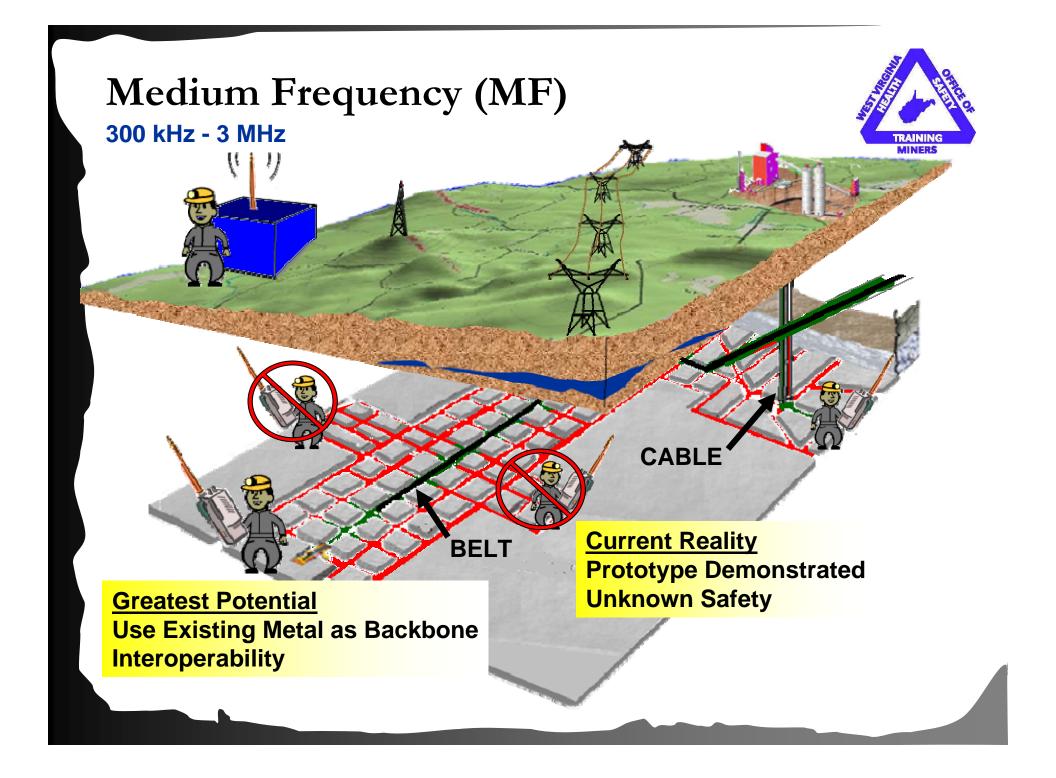

*Mining Section Continuous Mining** Section WV §56-4 drafted with all the laws in mind

## WV §56-4



- Wireless miner not connected by wire
- Two-way communications to each miner in at least two separate airways
- Tracking each miner in relation to known points prior and in escapeways after
- Operators submit Communication/Tracking Plan by July 31, 2007
  - Understand needs and thought through risks
  - Survive accident or be quickly repairable
  - Communication center operator min. red-hat

# Talking Where Cell Phones Won't Go



1 pm

10-12

Gamma

1 ZHz



## Through The Earth (TTE)



Greatest Potential No In-Mine Backbone

200Hz-4000Hz

Current Reality Commercial One-Way w/Text Off-Axis Reception Problematic Large Antenna Loops Non-Permissible Power Levels Emergency Shelter Option













## Tracking Where GPS Won't Go



## Know the Location

Proximity signal strength Acknowledgement

Communicate the Location Dedicated backbone Shared backbone

## Show Information

Map display Data analysis Threshold alarms Current Reality Zone Systems RFID Active Tag Systems Ethernet Backbone and Leaky Feeder Backbone Signal Triangulation Near

## WV §56-4 Functionality Reviews



After the evaluation of the documentation submitted and with the recommendation of our technical reviewers the Office of Miner's Health Safety and Training verifies that has demonstrated functionality such as would allow W.Va. underground mining permit holders to meet all or part of their requirements for emergency communications and tracking outlined in the West Virginia Emergency Rule Governing Pro