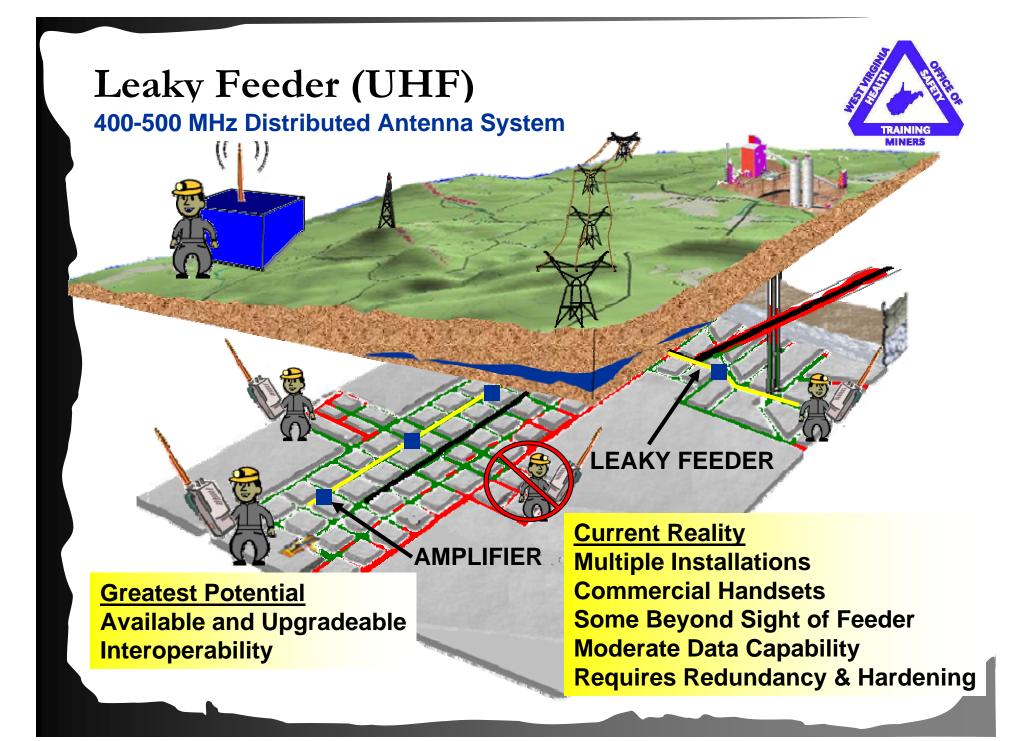

## Through The Earth (TTE)

Greatest Potential No In-Mine Backbone

200Hz-4000Hz

Current Reality Commercial One-Way w/Text Off-Axis Reception Problematic Large Antenna Loops Non-Permissible Power Levels Emergency Shelter Option