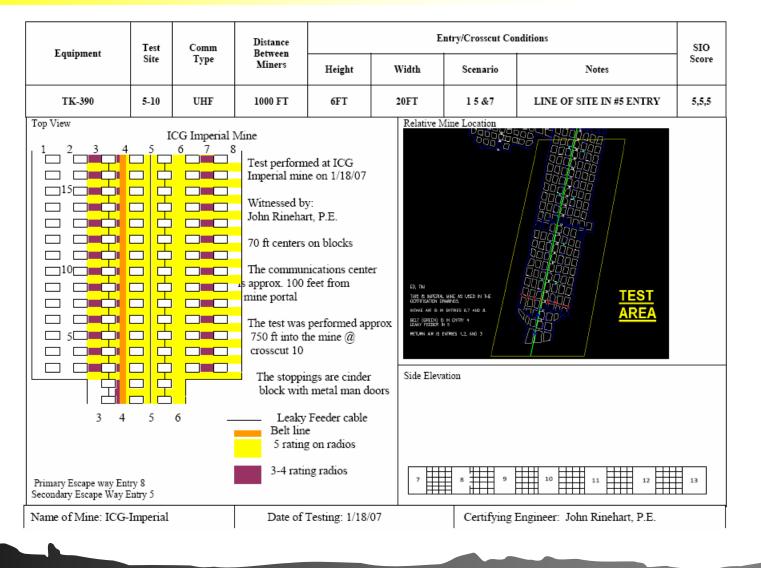

#### **Adopted minimal information requirements for reporting**

Miner to Miner Test Data

| Faninmant | Test    | Comm | Distance<br>Between |        | E     | ntry/Crosscut Co           | nditions                                         | SIO   |
|-----------|---------|------|---------------------|--------|-------|----------------------------|--------------------------------------------------|-------|
| Equipment | Site    | Туре | Miners              | Height | Width | Scenario                   | Notes                                            | Score |
| TK-390    | 5-10    | UHF  | 1000 FT             | 6FT    | 20FT  | 15&7                       | LINE OF SITE IN #5 ENTRY                         | 5,5,5 |
| TK-390    | 5-10    | UHF  | 210 FT              | 6FT    | 20FT  | 6 & 7<br>CONCRETE<br>BLOCK | LINE OF SITE IN CROSS CUT 10<br>THROUGH STOPPING | 5,5,5 |
| TK-390    | 5-10/11 | UHF  | 70FT                | 6FT    | 20FT  | 8                          | LINE AROUND BLOCK                                | 5,5,5 |

Example of tabular reporting