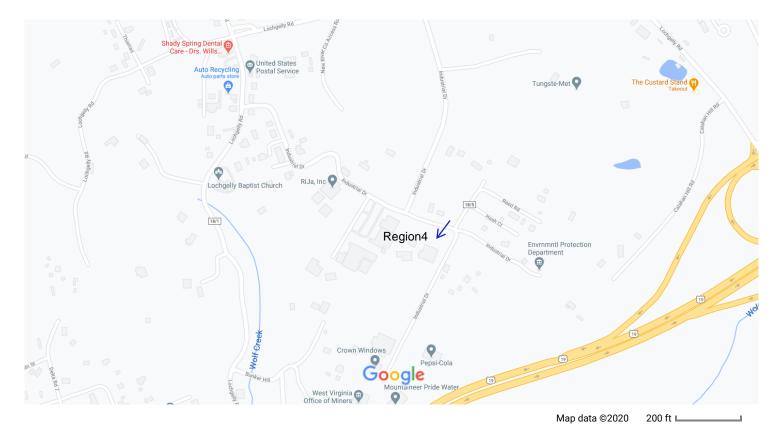

# Google Maps

The Region 4 office is located just off US 19 at the Lochgelly Road exit. Visitors arriving from Fayetteville (North) or Beckley (South) on US 19 will take the Lochgelly Rd. exit and go to the top of the hill, then turn left on Industrial Drive. The office has been relocated from 550 Industrial Drive to 337 Industrial Drive.