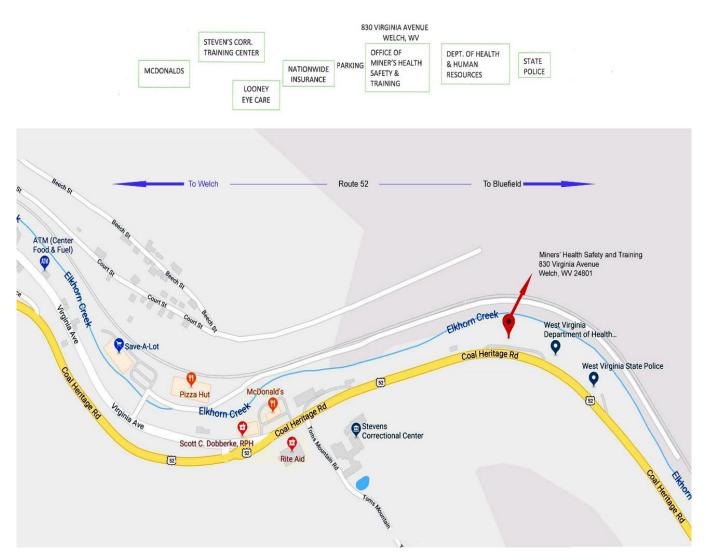

## WELCH REGIONAL OFFICE

#### 830 Virginia Avenue, Welch, WV 24801

#### From River Dr Ave in Pineville, WV:

Head southeast on River Dr Ave toward Pine Ave for 0.8 mi; Turn right onto WV-16 S/Pinnacle Ave; Continue for 17.9 mi; Turn left onto Elkhorn St, Continue for 0.2 mi; Turn left onto Virginia Ave; Continue for 1.0 mi; Continue straight onto Coal Heritage Rd for 0.3 mi; Destination will be on the left

#### From I-77 Exit in Princeton, WV:

Head west on US-460 W for 4.9 mi; Turn right onto US-19 N; Continue for 331 ft, Turn left onto Glenwood Park Rd; Continue for 1.5 mi; Turn right onto Maple Acres Rd/Old U.S. 19 N Continue for 0.7mi; Maple Acres Rd/Old U.S. 19 N turns left and becomes WV-20 S. Continue for 6.5 mi; Turn right onto US-52 N Continue for 26.6 mi; Destination will be on the right

#### From Route 103 in Gary, WV:

Head west on WV-103 N for 5.5 mi; Slight right onto Coal Heritage Rd; Continue for 2.4 mi; Destination will be on the left

#### From Route 52 in Gilbert, WV:

Head southeast on US-52 S toward Central Ave for 32.7 mi; Slight left to stay on US-52 S/Coal Heritage Road, Continue for 2.4 mi; Destination will be on the left