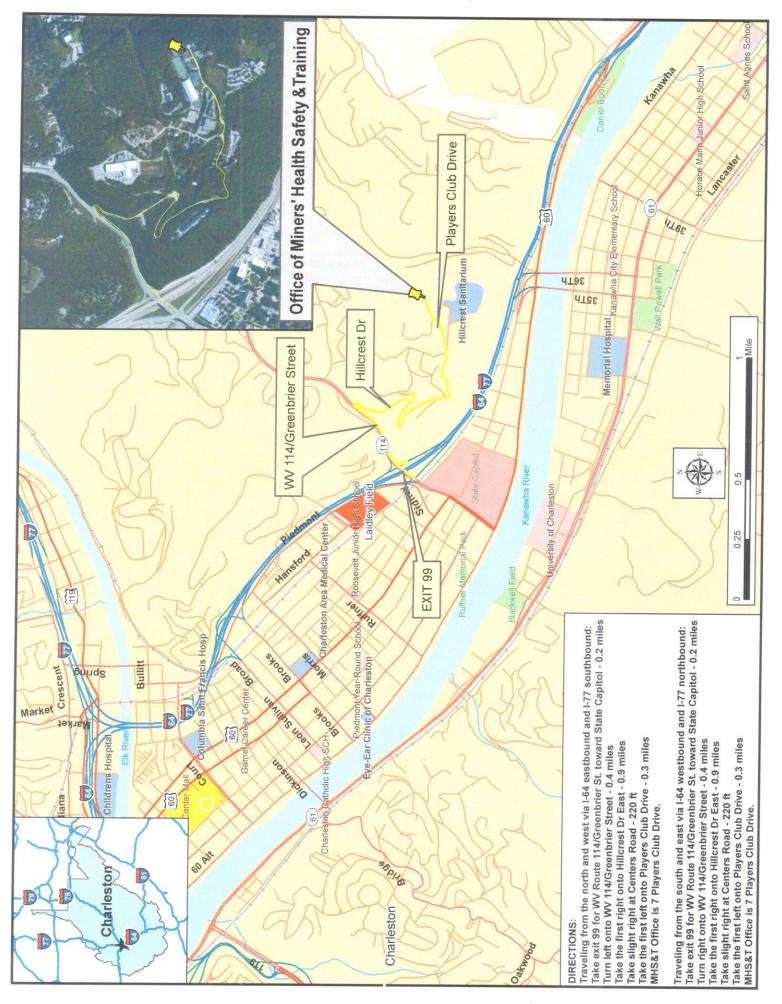

## State of West Virginia Jim Justice, Governor

WV Office of Miners' Health, Safety & Training Eugene White, Director #7 Players Club Drive, Suite 2 • Charleston, West Virginia • 25311-1626 Telephone 304-558-1425 • Fax 304-558-1282 <u>minesafety@wv.gov</u>

## **OFFICES AND ADMINISTRATION**

DIRECTOR'S OFFICE #7 PLAYERS CLUB DRIVE, SUITE 2 CHARLESTON, WEST VIRGINIA 25311-1626 TELEPHONE: 304-558-1425 FAX: 304-558-4875 WEB SITE: minesafety@wy.gov

DIRECTOR ...... EUGENE WHITE