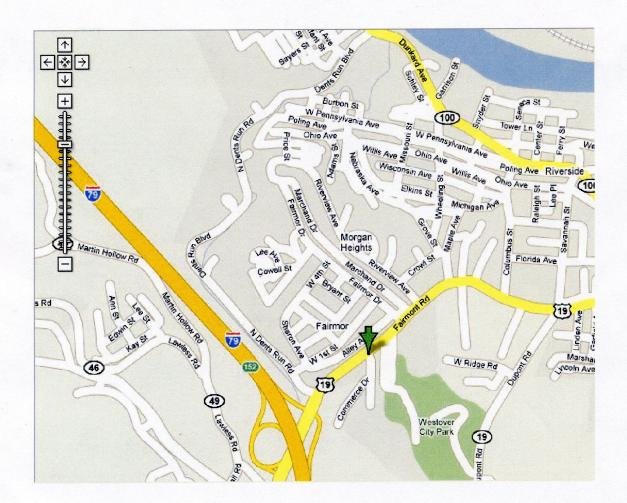

# Region One Westover Office (formerly Fairmont) 14 Commerce Dr. Phone: 304-285-3268 Fax: 304-285-3275

## **Directions:**

From Interstate 79 take the 152 Exit and go north on US 19 approximately 1/4 mile turn right on to Commerce Dr. The office is located behind the McDonalds.

Map Source: Google