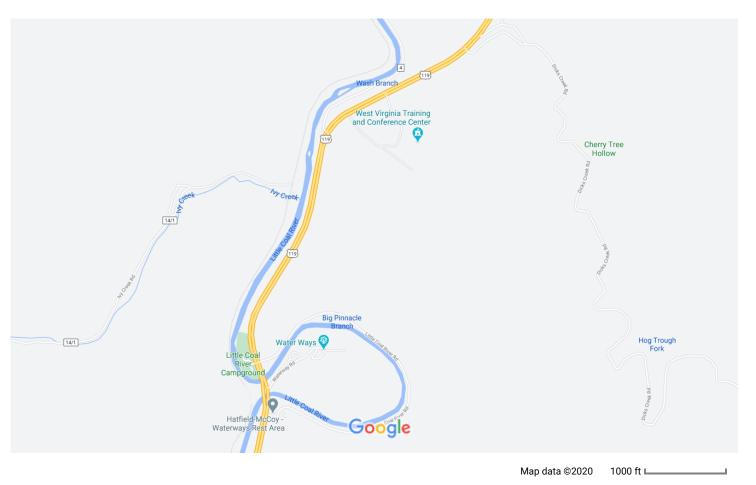

# Google Maps

On April 1, 2020, the West Virginia Office of Miners' Health, Safety and Training bought a state-of-the-art training facility, formerly known as The Running Right Training Academy. The facility is now named the West Virginia Training and Conference Center.

The Region 3 office has been relocated to within the Center, offering only certification services. Operations that were formerly in Region 3 have been reassigned to either Region 2 or Region 4.

The Center is a 15 minute drive from the Southridge Shopping Center on US Route 119 South. The Center is also a 15 minute drive from Danville on US Route 119 North.